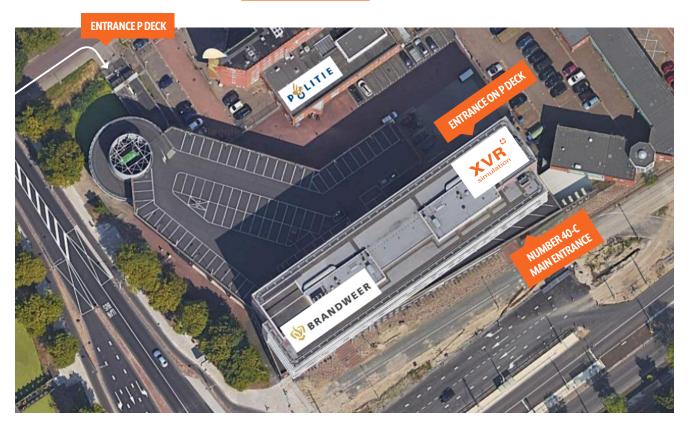

### **BY CAR**

To reach the entrance of the elevated parking deck enter Jacoba van Beierenlaan 1, Delft into your navigation. Or use the following GPS coordinates: 52.003219, 4.352568

## ACCESS TO THE PARKING DECK

To access the elevated parking deck drive to the "Jacoba van Beierenlaan". Take the first right to enter the ramp. Ring the bell to gain access. Park in the designated XVR Simulation parking places indicated with our logo. You can enter our office via the entrance on the parking deck. Take the stairs or elevator to the 3rd floor.