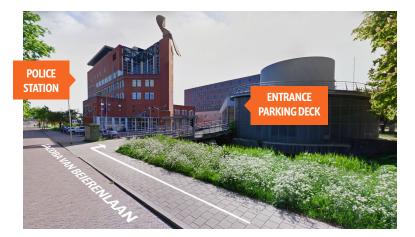

### **BY CAR**

To reach the entrance of the elevated parking deck enter Jacoba van Beierenlaan 1, Delft into your navigation. Or use the following GPS coordinates: 52.003219, 4.352568

## ACCESS TO THE PARKING DECK

To access the elevated parking deck drive to the "Jacoba van Beierenlaan". Take the first right to enter the ramp. Ring the bell to gain access. Park in the designated XVR Simulation parking places indicated with our logo. You can enter our office via the entrance on the parking deck. Take the stairs or elevator to the 3rd floor.