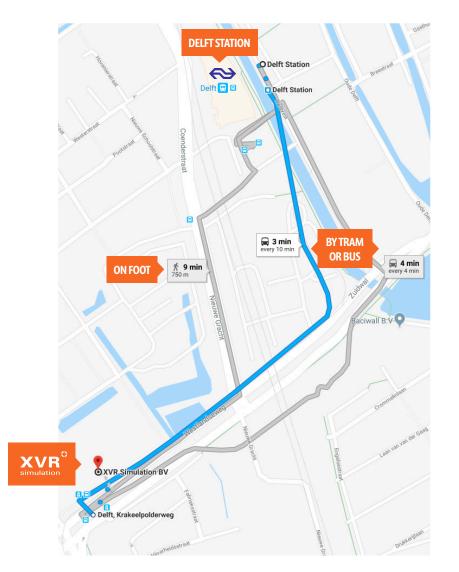

#### **BY PUBLIC TRANSPORT**

Our office is located close to Delft Station. From Delft Station take bus 60, or tram 1 to the Krakeelpolderweg stop. This stop is directly in front of our office building.

It's also possible to walk from Delft Station to our office. If you take the route on the map it will take you around 10 minutes to get to our office.